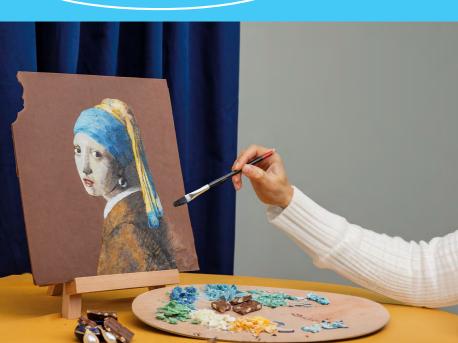

## **Anime in Chocolate**

From Vermeer to van Gogh, Anime in Chocolate will open a cocoa-filled world of possibility for artistic practice. Led by artist Danyoung Chen from Yesign Chocolate Gallery, students will view reproductions of famous artworks before creating their own anime character with colourful chocolate paint.